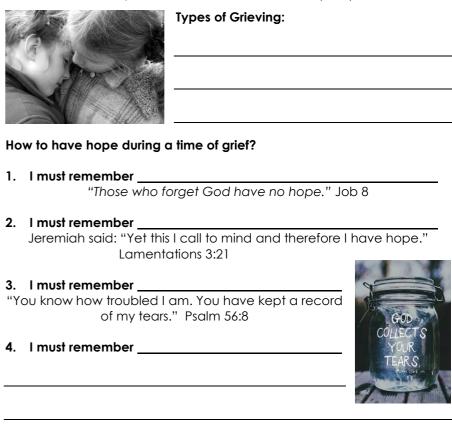

#### **ENGLISH MINISTRY COMMUNION SERVICE**

16th March 2014

**Speaker:** Rev Micah Tang **Sermon Title:** Grieving with hope? **Sermon Passage:** Matthew 5:1-12

A warm welcome to everyone, especially visitors to the service today! Please stay for a cup of tea after the service.

#### **GRIEVING WITH HOPE?**

The Beatitudes Part 2
God blesses those people who grieve.
They will find comfort! Matthew 5:4 (CEV)